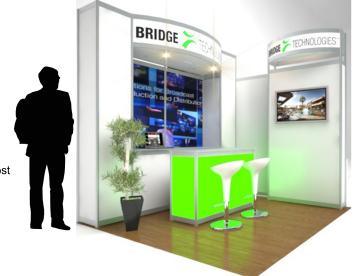

## 3m x 2m Stands

#### Consists of:

System
Vinyl Colour Panels
Printed Graphic Panels
Furniture
Electrical excl DB Board
\*Carpet

\*wooden floor at an additional cost TV and other Furniture Hire also available