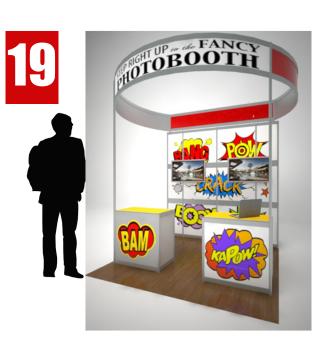

# 3m x 3m Stands

#### Consists of:

System Vinyl Colour Panels **Printed Graphic Panels Furniture** Electrical excl DB Board \*Carpet

\*wooden floor at an additional cost TV and other Furniture Hire also available