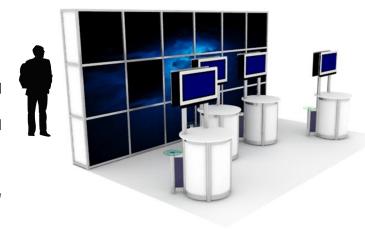

# 3m x 3m Stands

#### Consists of:

System Vinyl Colour Panels **Printed Graphic Panels Furniture** Electrical excl DB Board \*Carpet

\*wooden floor at an additional cost TV and other Furniture Hire also available