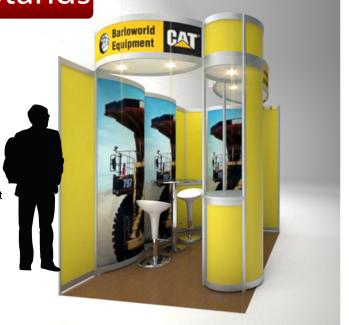

#### Consists of:

System
Vinyl Colour Panels
Printed Graphic Panels
Furniture
Electrical excl DB Board
\*Carpet

\*wooden floor at an additional cost TV and other Furniture Hire also available