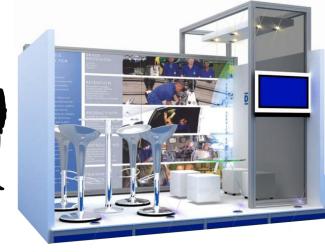

# 3m x 6m Stands

#### Consists of:

System Vinyl Colour Panels **Printed Graphic Panels Furniture** Raised Floor Lighing under stand and on face of floor Electrical excl DB Board \*Carpet

\*wooden floor at an additional cost TV and other Furniture Hire also available