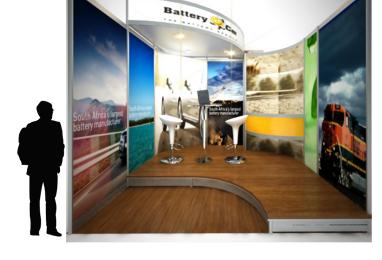

## 3m x 3m Stands

#### Consists of:

System
Vinyl Colour Panels
Printed Graphic Panels
Furniture
Electrical excl DB Board
\*Carpet

\*wooden floor at an additional cost TV and other Furniture Hire also available