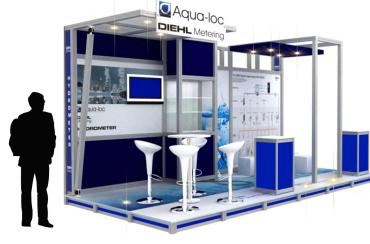

# 3m x 6m Stands

#### Consists of:

System Vinyl Colour Panels **Printed Graphic Panels** Illuminated Backwall **Panels Furniture** Electrical excl DB Board \*Carpet

\*wooden floor at an additional cost TV and other Furniture Hire also available

System Vinyl Colour Panels **Printed Graphic Panels** Illuminated Backwall **Panels Furniture** Electrical excl DB Board \*Carpet

\*wooden floor at an additional cost TV and other Furniture Hire also available